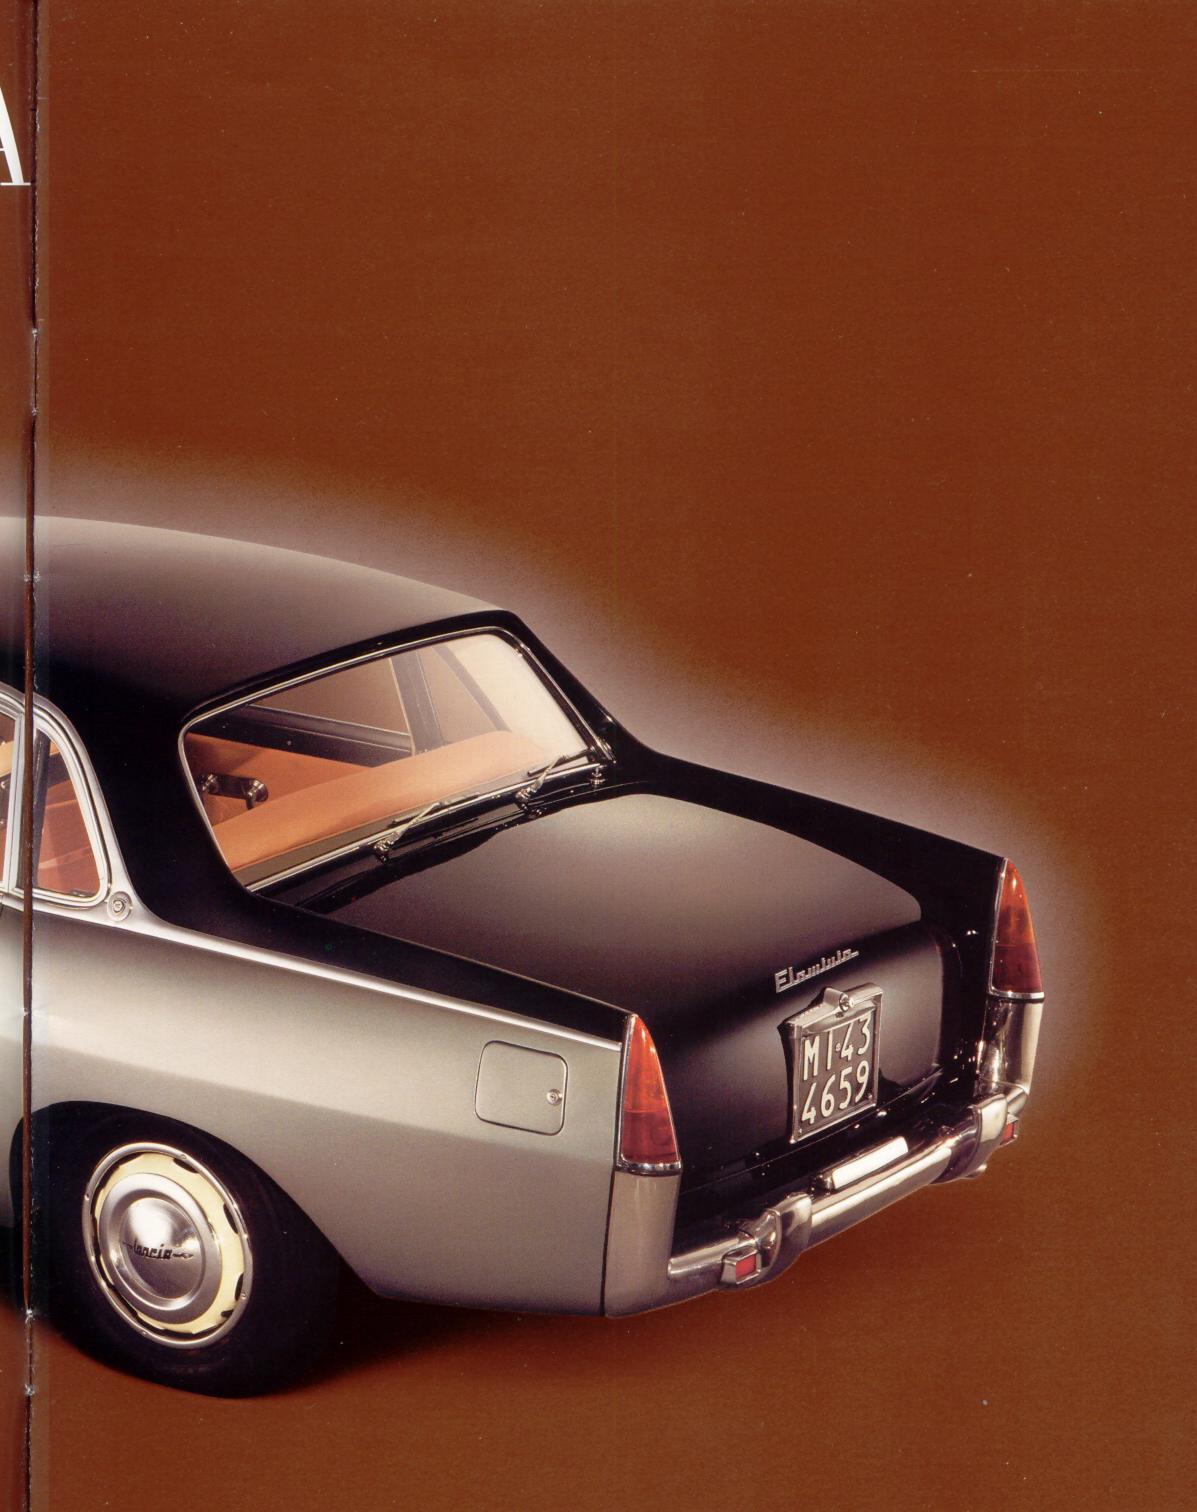

## LANCIAFLAMINIA

**1957**. De nieuwe Lancia Flaminia sedan verschijnt op de Europese wegen. Een elegante, dynamische en originele auto, zoals iedere creatie van topontwerper Pininfarina. Met zijn karakteristieke tweekleurige koetswerk en luxueuze interieur van tabakskleurig leer is het een model dat zich door een onvergelijkbare schoonheid en luxe onderscheidt. Daarmee zou de Lancia Flaminia met recht een voorname plaats krijgen in de Italiaanse automobielhistorie.