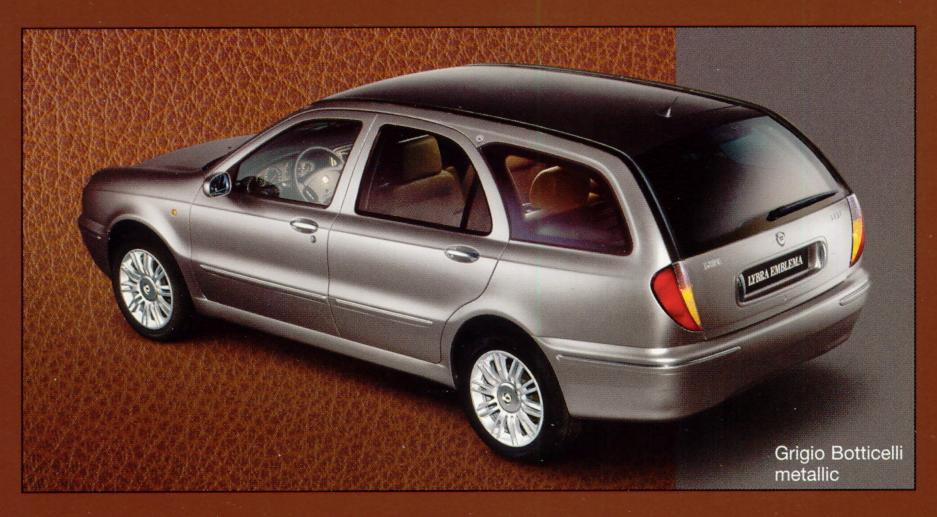

## KLEUREN en BEKLEDING

| Uitvoering                        | <b>435</b> Blu<br>Lancia<br>unikleur | <b>612</b> Grigio<br>Palladio<br>metallic | 600 Grigio<br>Botticelli<br>metallic | <b>678</b> Grigio<br>Cellini<br>metallic | 781 Verde<br>Perugino<br>metallic | <b>850</b> Alcantara<br>Tabak | <b>410</b> Leer<br>Tabak | Lichtmetale<br>velgen<br>16" |
|-----------------------------------|--------------------------------------|-------------------------------------------|--------------------------------------|------------------------------------------|-----------------------------------|-------------------------------|--------------------------|------------------------------|
| LYBRA EMBLEMA SW<br>LYBRA EMBLEMA | standaard                            | standaard                                 | standaard                            | standaard                                | standaard                         | standaard                     | optie                    | standaarc                    |