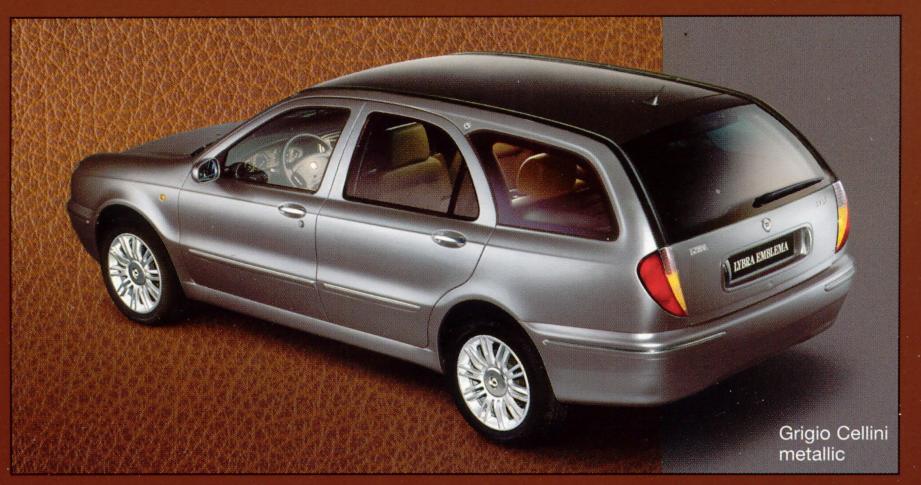

## IYBRAEMBLEMA

**2003**. Het succes van de Lancia Flaminia herleeft in de nieuwe Lancia Lybra Emblema. Leverbaar als Sedan en als Station Wagon. De Lybra Emblema getuigt van een geheel eigen karakter: het model combineert een geraffineerde styling met een vleugje excentriciteit. Een opvallend element van de Station Wagon is het glanzend zwarte dak dat met de kleur van de carrosserie contrasteert en aan de achterkant van de auto naadloos overloopt in het donkergetinte glas van de achterruit. Hetzelfde effect treft u aan bij de achterste zijruiten.