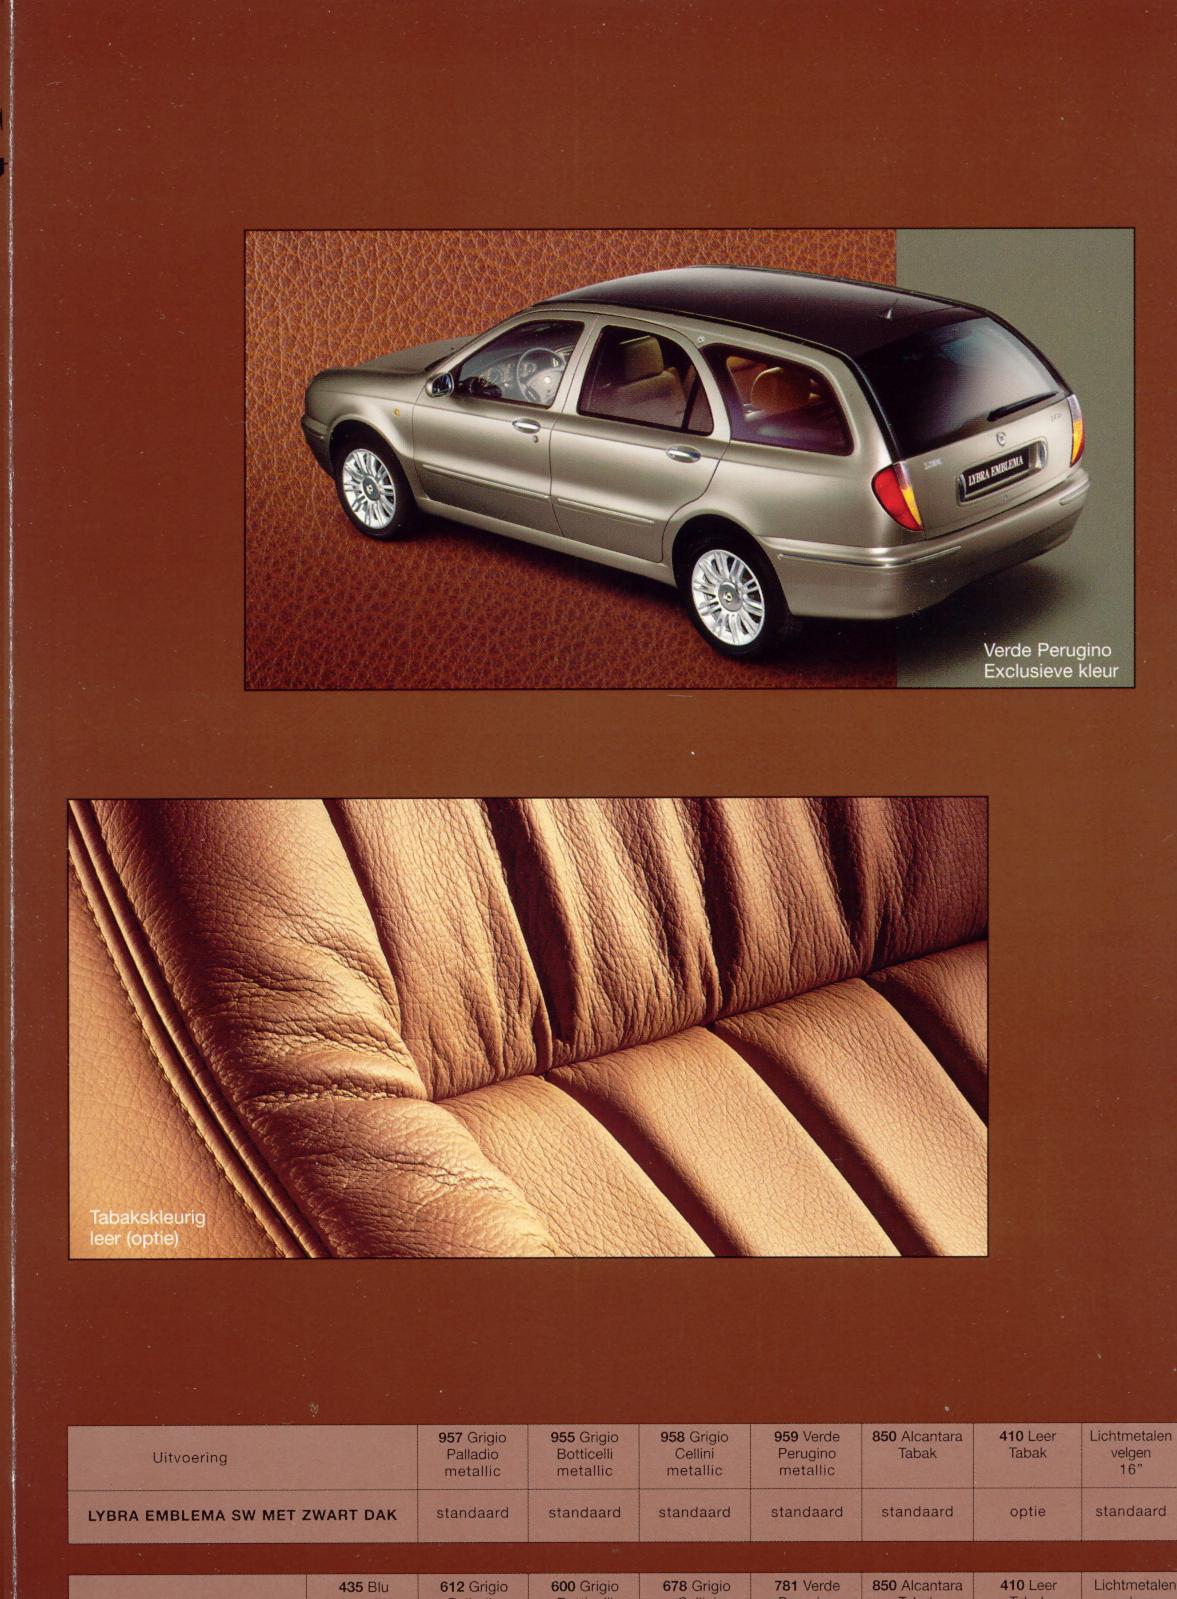

## IYBRAEMBLEMA

**2003**. Het succes van de Lancia Flaminia herleeft in de nieuwe Lancia Lybra Emblema. Leverbaar als Sedan en als Station Wagon. De Lybra Emblema getuigt van een geheel eigen karakter: het model combineert een geraffineerde styling met een vleugje excentriciteit. Een opvallend element van de Station Wagon is het glanzend zwarte dak dat met de kleur van de carrosserie contrasteert en aan de achterkant van de auto naadloos overloopt in het donkergetinte glas van de achterruit. Hetzelfde effect treft u aan bij de achterste zijruiten.