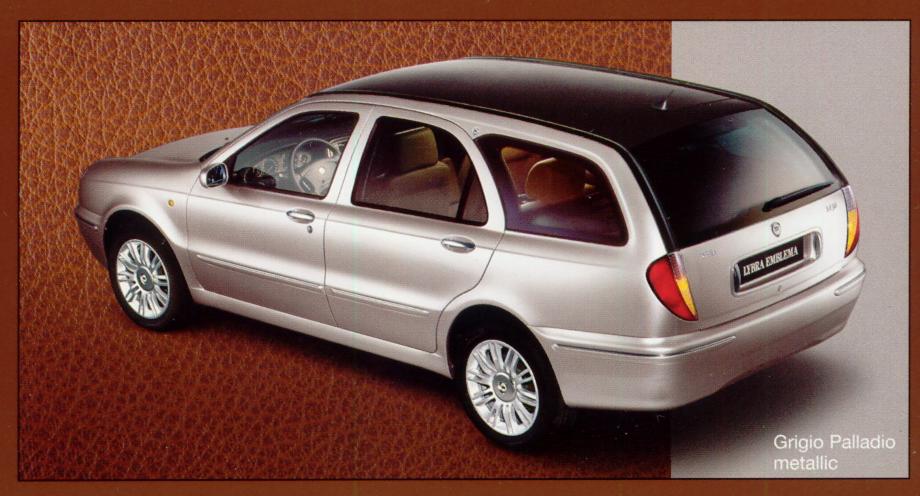

## KLEUREN en BEKLEDING

| Uitvoering                        | <b>435</b> Blu<br>Lancia<br>unikleur | <b>612</b> Grigio<br>Palladio<br>metallic | 600 Grigio<br>Botticelli<br>metallic | <b>678</b> Grigio<br>Cellini<br>metallic | 781 Verde<br>Perugino<br>metallic | <b>850</b> Alcantara<br>Tabak | <b>410</b> Leer<br>Tabak | Lichtmetale<br>velgen<br>16" |
|-----------------------------------|--------------------------------------|-------------------------------------------|--------------------------------------|------------------------------------------|-----------------------------------|-------------------------------|--------------------------|------------------------------|
| LYBRA EMBLEMA SW<br>LYBRA EMBLEMA | standaard                            | standaard                                 | standaard                            | standaard                                | standaard                         | standaard                     | optie                    | standaarc                    |