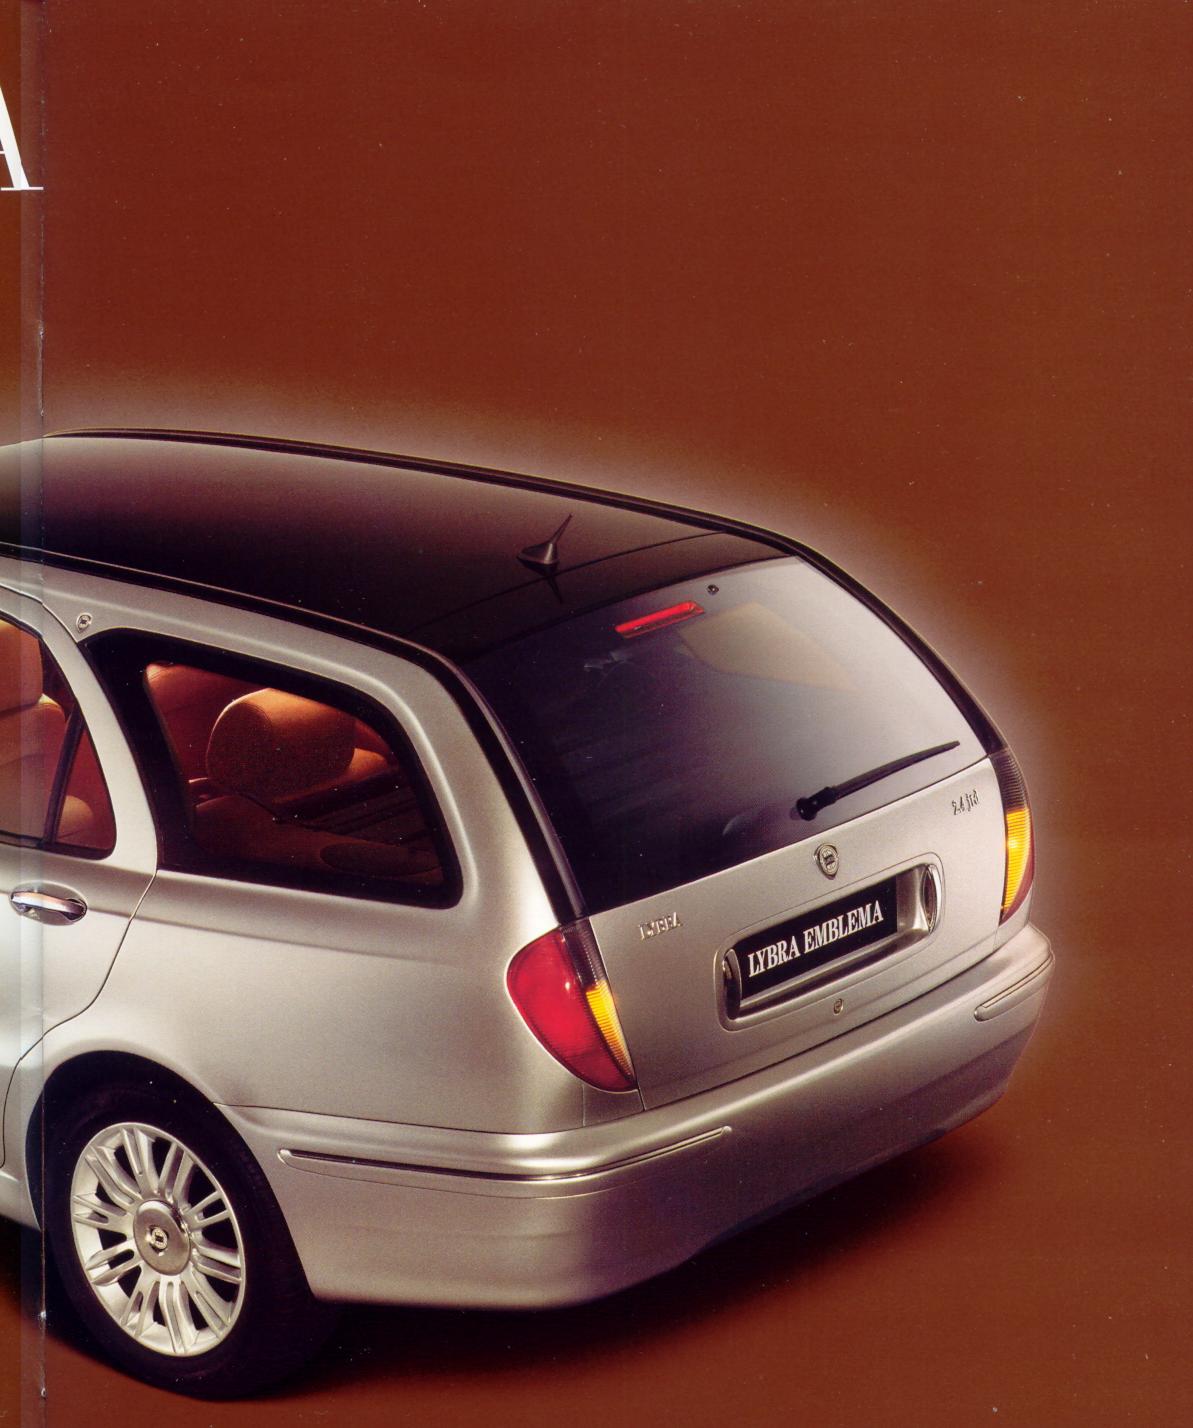

## IYBRAEMBLEMA

**2003**. Het succes van de Lancia Flaminia herleeft in de nieuwe Lancia Lybra Emblema. Leverbaar als Sedan en als Station Wagon. De Lybra Emblema getuigt van een geheel eigen karakter: het model combineert een geraffineerde styling met een vleugje excentriciteit. Een opvallend element van de Station Wagon is het glanzend zwarte dak dat met de kleur van de carrosserie contrasteert en aan de achterkant van de auto naadloos overloopt in het donkergetinte glas van de achterruit. Hetzelfde effect treft u aan bij de achterste zijruiten.